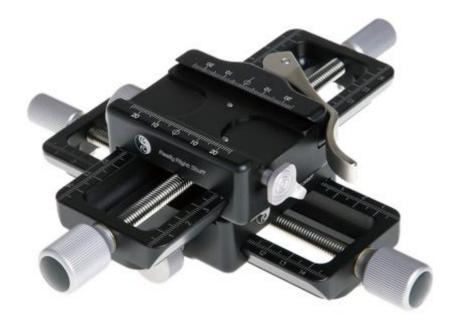

#### Plates for Nikon

- Weight hook on center post
- Hang your backpack for stability

• Micro positioning rail for macro work

- Short Center post
- Leveling center mount
- Adjustable mount for panoramas Leveling Bases