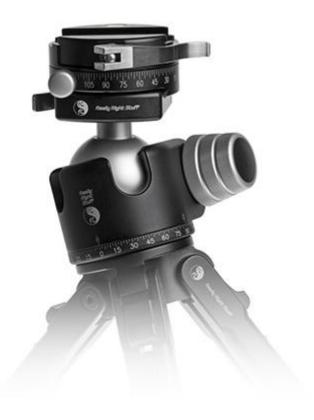

• Arca-Swiss style Ball Head, Clamp and Plates

```
Units = millimeters
```

- "L" plate for fast flip between landscape and portrait
- Customized to specific camera model