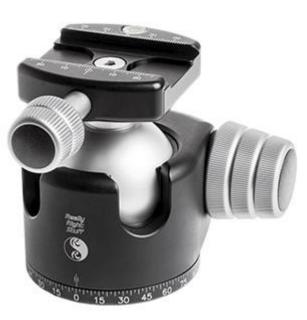

• Arca-Swiss style Ball Head, Clamp and Plates

```
Units = millimeters
```

- "L" plate for fast flip between landscape and portrait
- Customized to specific camera model