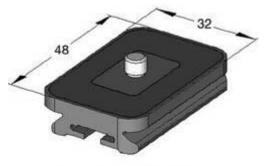

• Arca-Swiss style Ball Head, Clamp and Plates

```
Units = millimeters
```

- "L" plate for fast flip between landscape and portrait
- Customized to specific camera model