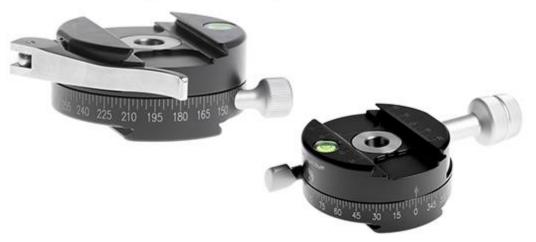

t
- Ball Head Wide range of movement, Must support weight of equipment

- Flexibility Able to point camera in any direction from any height
  - Leg angle adjustment
  - Leg section adjustment
  - Column Reverse
- Height Minimum is viewfinder at eye level, more is better
- Folded Length Minimum for easy travel
- Cost \$ Match your budget



• Arca-Swiss style Ball Head, Clamp and Plates





```
Units = millimeters
```





- "L" plate for fast flip between landscape and portrait
- Customized to specific camera model



#### Plates for Nikon







- Weight hook on center post
- Hang your backpack for stability



• Micro positioning rail for macro work





- Short Center post
- Leveling center mount
- Adjustable mount for panoramas Leveling Bases







- Bubble level
- Panning Clamps









• Pano and Gimbal







#### Questions

• Many other features not discussed



#### References

- Benro <a href="http://www.benrousa.com/">http://www.benrousa.com/</a>
- B & H <u>http://www.bhphotovideo.com/</u>
- Really Right Stuff <u>http://www.reallyrightstuff.com/</u>
- Many other suppliers not accessed for images