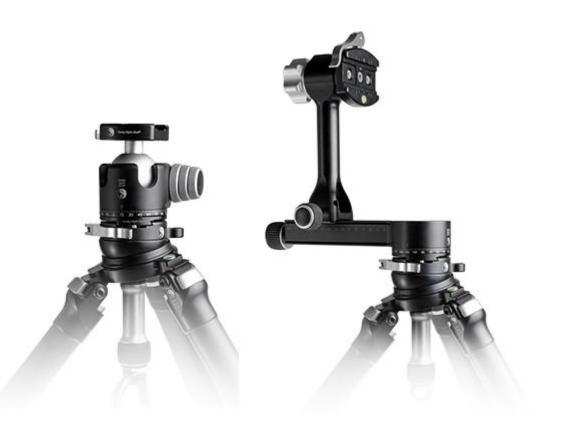

pport the total weight of your equipment
- Ball Head Wide range of movement, Must support weight of equipment

- Flexibility Able to point camera in any direction from any height
  - Leg angle adjustment
  - Leg section adjustment
  - Column Reverse
- Height Minimum is viewfinder at eye level, more is better
- Folded Length Minimum for easy travel
- Cost \$ Match your budget



• Arca-Swiss style Ball Head, Clamp and Plates





```
Units = millimeters
```





- "L" plate for fast flip between landscape and portrait
- Customized to specific camera model



#### Plates for Nikon







- Weight hook on center post
- Hang your backpack for stability



• Micro positioning rail for macro work





- Short Center post
- Leveling center mount
- Adjustable mount for panoramas Leveling Bases







- Bubble level
- Panning Clamps









• Pano and Gimbal







#### Questions

• Many other features not discussed



#### References

- Benro <a href="http://www.benrousa.com/">http://www.benrousa.com/</a>
- B & H <u>http://www.bhphotovideo.com/</u>
- Really Right Stuff <u>http://www.reallyrightstuff.com/</u>
- Many other suppliers not accessed for images