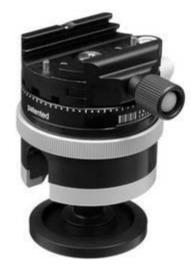

Macro
- Portrait
- Studio

- What you shoot will impact your choice in a tripod
  - Light weight for back pack to scenic locations
  - Solid construction for studio work

### Key Factors to Consider

- Weight Light weight for carrying in the field
- Stability Solid construction with easily tightened adjustments
- Support Weight Must support the total weight of your equipment
- Ball Head Wide range of movement, Must support weight of equipment

- Flexibility Able to point camera in any direction from any height
  - Leg angle adjustment
  - Leg section adjustment
  - Column Reverse
- Height Minimum is viewfinder at eye level, more is better
- Folded Length Minimum for easy travel
- Cost \$ Match your budget



• Arca-Swiss style Ball Head, Clamp and Plates





```
Units = millimeters
```





- "L" plate for fast flip between landscape and portrait
- Customized to specific camera model



#### Plates for Nikon







- Weight hook on center post
- Hang your backpack for stability



• Micro positioning rail for macro work





- Short Center post
- Leveling center mount
- Adjustable mount for panoramas Leveling Bases







- Bubble level
- Panning Clamps









• Pano and Gimbal







#### Questions

• Many other features not discussed



#### References

- Benro <a href="http://www.benrousa.com/">http://www.benrousa.com/</a>
- B & H <u>http://www.bhphotovideo.com/</u>
- Really Right Stuff <u>http://www.reallyrightstuff.com/</u>
- Many other suppliers not accessed for images