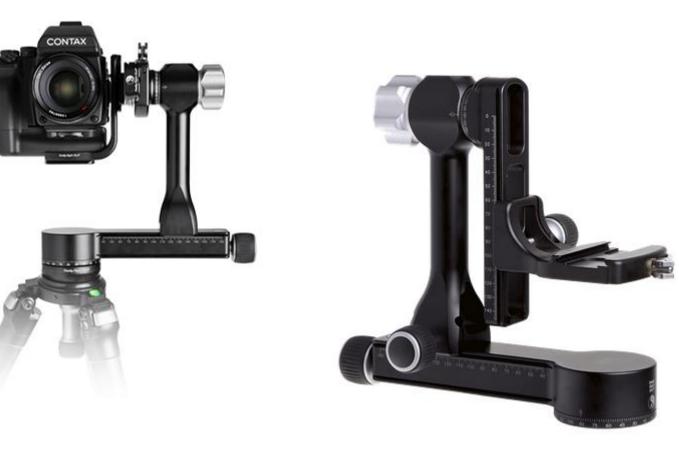

of movement, Must support weight of equipment

- Flexibility Able to point camera in any direction from any height
  - Leg angle adjustment
  - Leg section adjustment
  - Column Reverse
- Height Minimum is viewfinder at eye level, more is better
- Folded Length Minimum for easy travel
- Cost \$ Match your budget



• Arca-Swiss style Ball Head, Clamp and Plates





```
Units = millimeters
```





- "L" plate for fast flip between landscape and portrait
- Customized to specific camera model



#### Plates for Nikon







- Weight hook on center post
- Hang your backpack for stability



• Micro positioning rail for macro work





- Short Center post
- Leveling center mount
- Adjustable mount for panoramas Leveling Bases







- Bubble level
- Panning Clamps









• Pano and Gimbal







#### Questions

• Many other features not discussed



#### References

- Benro <a href="http://www.benrousa.com/">http://www.benrousa.com/</a>
- B & H <u>http://www.bhphotovideo.com/</u>
- Really Right Stuff <u>http://www.reallyrightstuff.com/</u>
- Many other suppliers not accessed for images