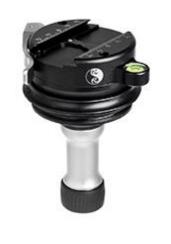

support the total weight of your equipment
- Ball Head Wide range of movement, Must support weight of equipment

- Flexibility Able to point camera in any direction from any height
  - Leg angle adjustment
  - Leg section adjustment
  - Column Reverse
- Height Minimum is viewfinder at eye level, more is better
- Folded Length Minimum for easy travel
- Cost \$ Match your budget



• Arca-Swiss style Ball Head, Clamp and Plates





```
Units = millimeters
```





- "L" plate for fast flip between landscape and portrait
- Customized to specific camera model



#### Plates for Nikon







- Weight hook on center post
- Hang your backpack for stability



• Micro positioning rail for macro work





- Short Center post
- Leveling center mount
- Adjustable mount for panoramas Leveling Bases







- Bubble level
- Panning Clamps









• Pano and Gimbal







#### Questions

• Many other features not discussed



#### References

- Benro <a href="http://www.benrousa.com/">http://www.benrousa.com/</a>
- B & H <u>http://www.bhphotovideo.com/</u>
- Really Right Stuff <u>http://www.reallyrightstuff.com/</u>
- Many other suppliers not accessed for images