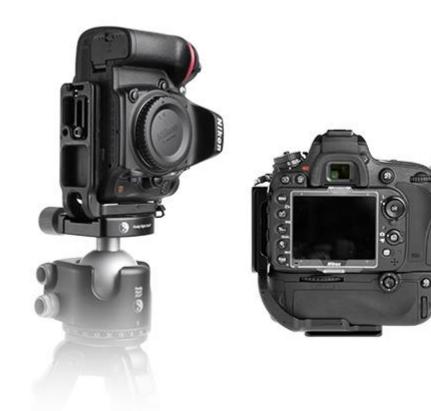

• Arca-Swiss style Ball Head, Clamp and Plates

```
Units = millimeters
```

- "L" plate for fast flip between landscape and portrait
- Customized to specific camera model

#### Plates for Nikon

- Weight hook on center post
- Hang your backpack for stability

• Micro positioning rail for macro work

- Short Center post
- Leveling center mount
- Adjustable mount for panoramas Leveling Bases