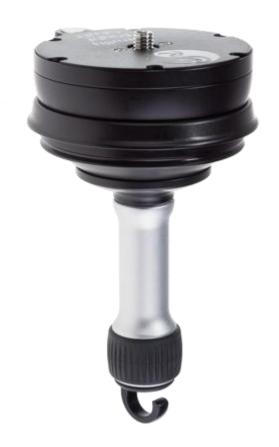

#### Plates for Nikon

- Weight hook on center post
- Hang your backpack for stability

• Micro positioning rail for macro work

- Short Center post
- Leveling center mount
- Adjustable mount for panoramas Leveling Bases