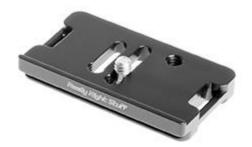

• Arca-Swiss style Ball Head, Clamp and Plates

```
Units = millimeters
```

- "L" plate for fast flip between landscape and portrait
- Customized to specific camera model